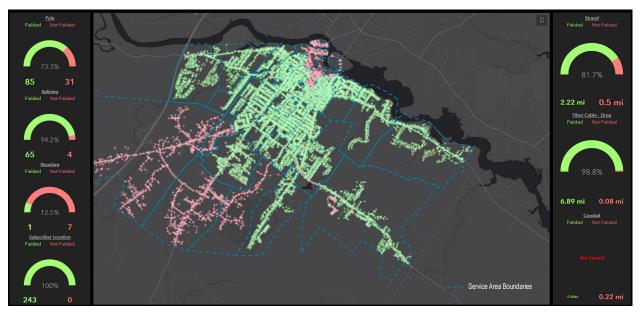

#### **One Platform. Abundant Advantages.**

By using one common platform, the dashboard extends advantages to all aspects of your business, including Design, Build, Operations, Data, and Analytics.

A real-time project dashboard, providing instant access to the project status on a daily basis