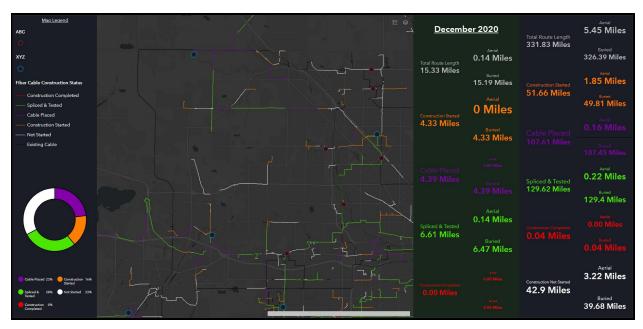

A real-time construction dashboard that illustrates the status and phases of the construction build on a daily basis